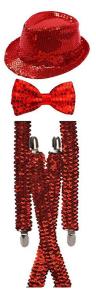

\*We do have elf slippers, pointy ears and hats available at the school if you would like to add these to your costume. Some ideas would include Striped shirts, red or green colored pants, coloured striped socks, shiny red/green bow ties, scarves, hair bows, suspenders etc.

\*Pictures are just to give ideas' but feel free to be creative with your costumes.

If you have any questions please contact Jackie Olsen @ 403-653-7061