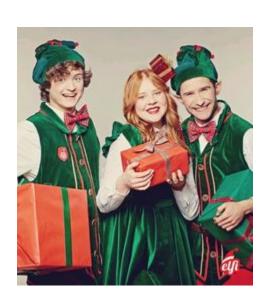

## Mountain View Christmas Program 2023

Costume: Santa's Elves

\*This year for the Christmas Program we have assigned Drama students to be Santa's Elves. We would like them to dress in a **Christmas Themed Elf Costume** of their choice. We would prefer them to Stick with the Christmas colors but are welcome to be original. They **will be assigned a name** and it would be nice for them to find some way to incorporate their name into their costume. (This will make more sense once names are assigned)

\*We do have elf slippers, pointy ears and hats available at the school if you would like to add these to your costume. Some ideas would include Striped shirts, red or green colored pants, coloured striped socks, shiny red/green bow ties, scarves, hair bows, suspenders etc.

\*Pictures are just to give ideas' but feel free to be creative with your costumes.

If you have any questions please contact Jackie Olsen @ 403-653-7061