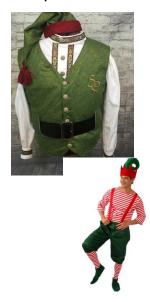

## Mountain View Christmas Program 2023

Costume: Santa's Elves

\*This year for the Christmas Program we have assigned Drama students to be Santa's Elves. We would like them to dress in a **Christmas Themed Elf Costume** of their choice. We would prefer them to Stick with the Christmas colors but are welcome to be original. They **will be assigned a name** and it would be nice for them to find some way to incorporate their name into their costume. (This will make more sense once names are assigned)

\*We do have elf slippers, pointy ears and hats available at the school if you would like to add these to your costume. Some ideas would include Striped shirts, red or green colored pants, coloured striped socks, shiny red/green bow ties, scarves, hair bows, suspenders etc.

\*Pictures are just to give ideas' but feel free to be creative with your costumes.

If you have any questions please contact Jackie Olsen @ 403-653-7061