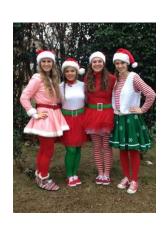

## Mountain View Christmas Program 2023

Costume: Santa's Elves

\*This year for the Christmas Program we have assigned Drama students to be Santa's Elves. We would like them to dress in a **Christmas Themed Elf Costume** of their choice. We would prefer them to Stick with the Christmas colors but are welcome to be original. They **will be assigned a name** and it would be nice for them to find some way to incorporate their name into their costume. (This will make more sense once names are assigned)

\*We do have elf slippers, pointy ears and hats available at the school if you would like to add these to your costume. Some ideas would include Striped shirts, red or green colored pants, coloured striped socks, shiny red/green bow ties, scarves, hair bows, suspenders etc.

\*Pictures are just to give ideas' but feel free to be creative with your costumes.

If you have any questions please contact Jackie Olsen @ 403-653-7061